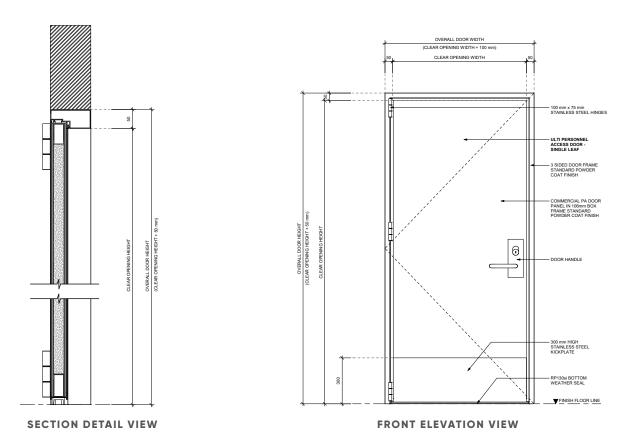

#### DIMENSIONS

FLOOR PLAN VIEW

NZ-Wide Service | 0800 807 753 | ultigroup.co.nz

#### **STANDARD INCLUSIONS**

100mm Fixed Pin stainless steel hinges Kaba lockset and handles 300mm high stainless steel kickplates

#### STRUCTURE

| Material | Sturdy aluminium, powdercoated |
|----------|--------------------------------|
| Colour   | Gull Grey, Simil. RAL7047      |
| Frame    | Commercial 106mm box frame     |

Gull Grey, Simil. RAL7047