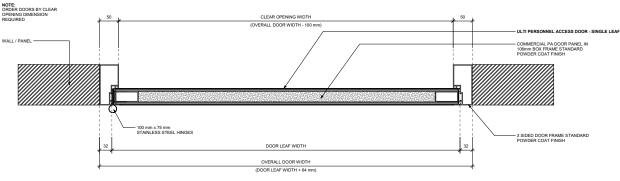

#### DIMENSIONS

FLOOR PLAN VIEW

NZ-Wide Service | 0800 807 753 | ultigroup.co.nz

#### STRUCTURE

| Material | Sturdy aluminium, powdercoated |
|----------|--------------------------------|
| Colour   | Gull Grey, Simil. RAL7047      |
| Frame    | Commercial 106mm box frame     |

Gull Grey, Simil. RAL7047

#### **STANDARD INCLUSIONS**

100mm Fixed Pin stainless steel hinges Kaba lockset and handles 300mm high stainless steel kickplates