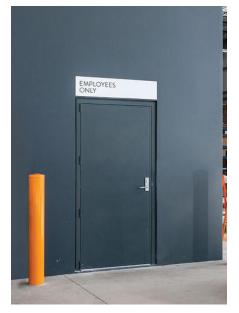

## **PERSONNEL ACCESS DOOR**

The Ulti PA (Personnel Access) Door is ideal for any enclosure that requires a strong yet lightweight personnel door. Each door is custom made to suit a wide range of industrial settings. Especially suited to exterior situations, it is ideal for security storage, commercial/multi-tenant buildings and egress doors.

## Ideal for use in

- High Security Areas
- Storage Rooms
- Fire Escapes
- Egress Doors
- Thermal Environments
- Commercial Buildings
- Engine Rooms