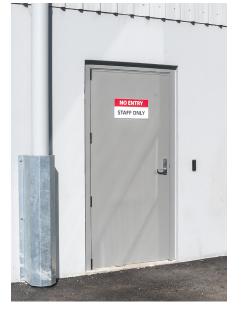

## **PERSONNEL ACCESS DOOR**

The Ulti PA (Personnel Access) Door is ideal for any enclosure that requires a strong yet lightweight personnel door. Each door is custom made to suit a wide range of industrial settings. Especially suited to exterior situations, it is ideal for security storage, commercial/multi-tenant buildings and egress doors.

## Ideal for use in

- High Security Areas
- Storage Rooms
- Fire Escapes
- Egress Doors
- Thermal Environments
- Commercial Buildings
- Engine Rooms