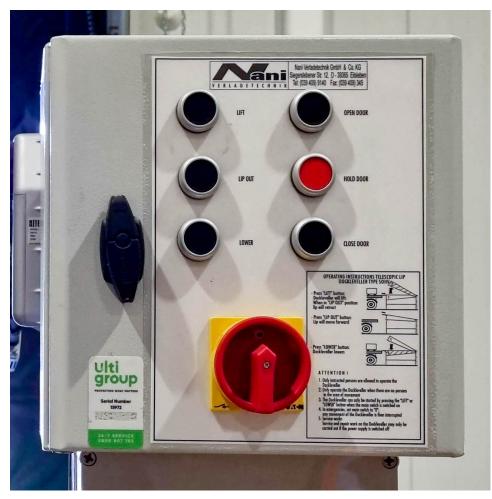

## Combination Control Package

Integrate multiple control components at each dock position for the ultimate dock safety system.

The Ulti Master Controller system offers simple access to controls for each dock component

#### Easy to Operate

Simple centralized panel integrates the controls of multiple pieces of operating equipment: including a vehicle restraint, dock leveler, dock door, dock light and a Hazard Recognition and Communication System.

#### Safe Sequence of Operations

Programmable to provide safe, sequential operation. Choose from Door Protection Sequence, Best Practice Sequence, Supply Chain Integrity Sequence or create a custom sequence to help optimize safety at the loading dock.

### Designed for Safety

The external disconnect supplied by others is an industry-recommended electrical best practice. This disconnects the electrical power supply from both the Ulti Master Controller and the equipment for easy maintenance and service. The Ulti Master Controller delivers broad compliance with national and local electrical codes