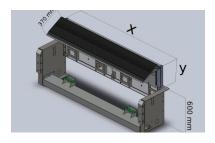

Optional: OVERBAY INSTALLATION STRUCTURE the structure is to be welded to a U profile already put into the loading bay border during concrete cast

| CODE       | Х    | Υ       | H+ / H-   | WEIGHT |
|------------|------|---------|-----------|--------|
| MR480B-MAN | 2000 | 480+LIP | 110 / 110 | 170    |