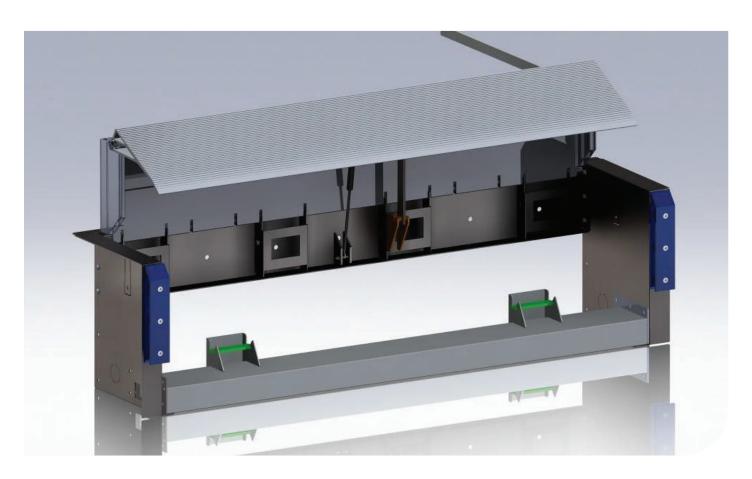

## **Details**

- Surrounding profile with galvanised steel sides, back and lip-base (optional for INOX)
- 6000 kg capacity aluminum plate with anti-slip cross-ribbing
- Hinged lip in one piece 370 mm long with extruded joint between lip and plate.
- TAM3F standard rubber bumpers
- Perfectly fiitting with H.A.A.C.P. rules
- CE certificated model
- Lifting and positioning assistance gas spring..
- POSITIONING THROUGH RIGID STEEL REMOVABLE SIDE-HANDLE