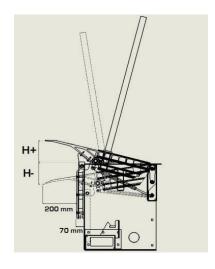

Optional: OVERBAY INSTALLATION STRUCTURE the structure is to be welded to a U profile already put into the loading bay border during concrete cast

| CODE       | Х    | Υ       | H+ / H-   | WEIGHT |
|------------|------|---------|-----------|--------|
| MR480B-MAN | 2000 | 480+LIP | 110 / 110 | 170    |