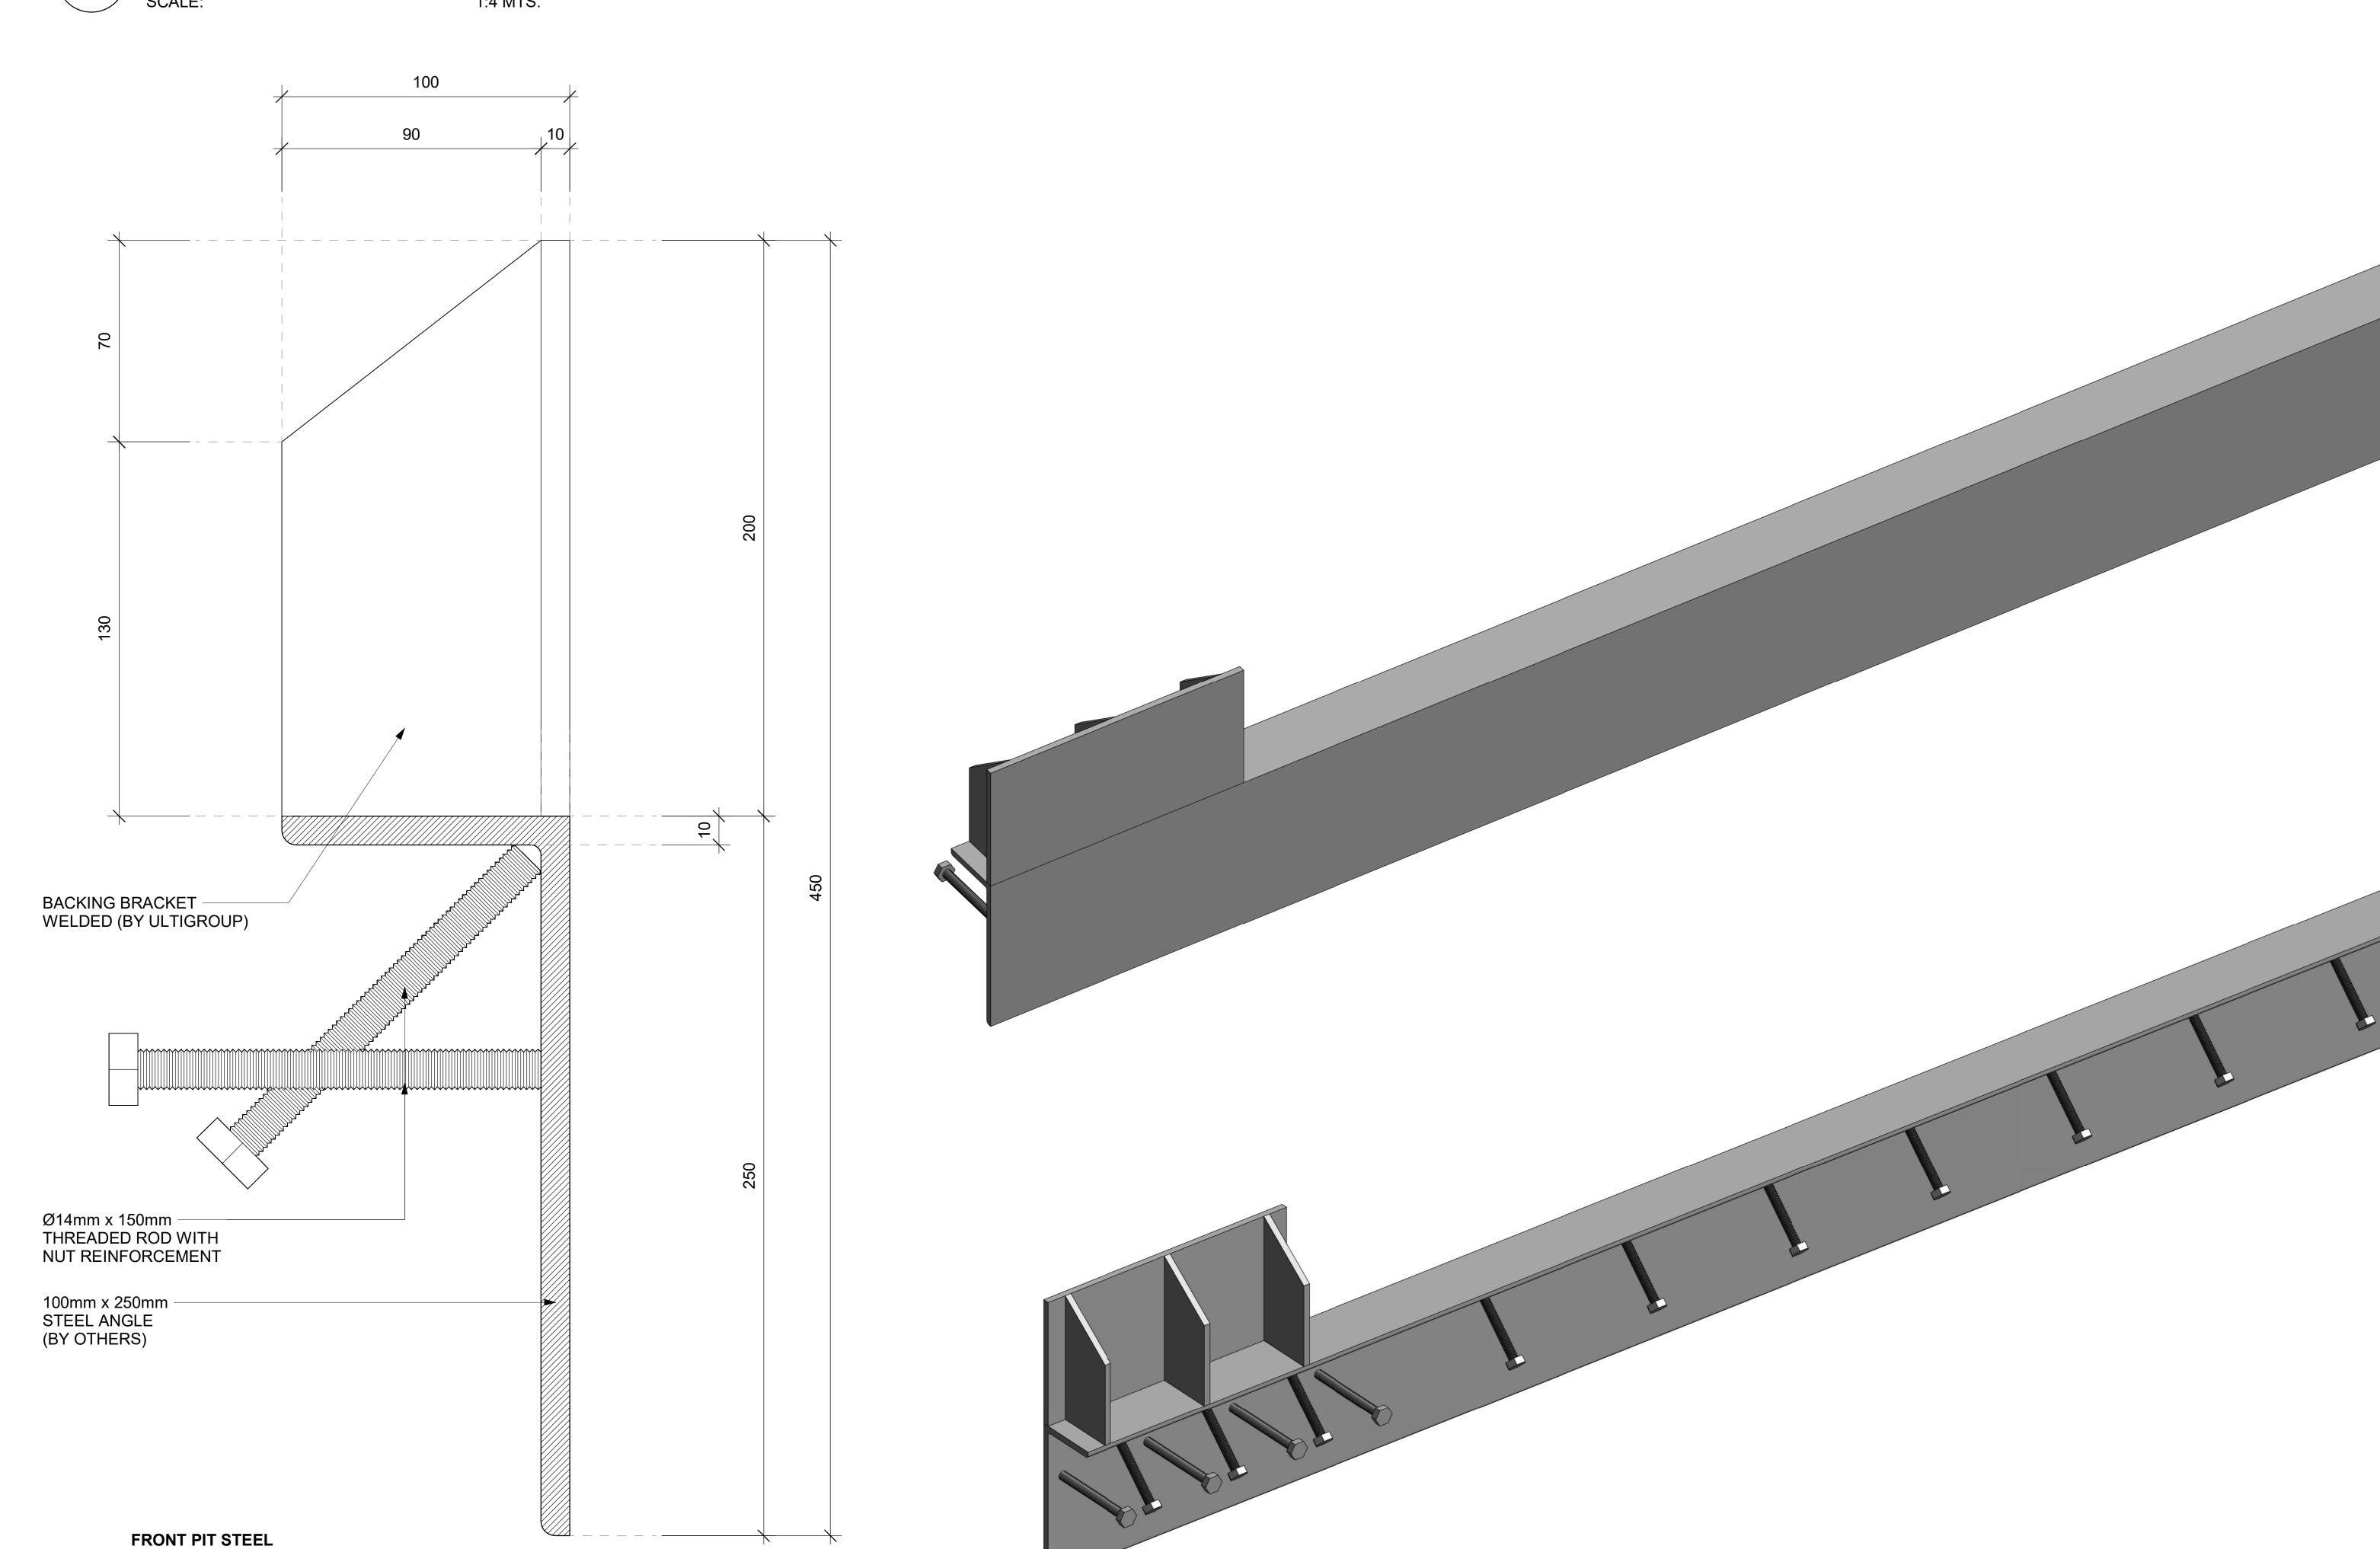

## FRONT PIT STEEL

# FRONT ELEVATION VIEW

SCALE: 1:4 MTS.

SIDE ELEVATION VIEW

1:1 MTS.

SCALE:

© Ulti Group Ltd, 2021

#### \* <u>NOTE :</u>

FRONT PIT STEEL

**3D VIEW 1** 

FRONT PIT STEEL

**3D VIEW 2** 

- \* REAR PIT STEEL TO BE FABRICATED BY AND CAST IN BY OTHERS.
- \* HOT DIP GALVANISED FINISH
- \* FOUNDATION REQUIRED TO BE SUITABLE FOR 100 Kn / 10,000 kg MAXIMUM LOAD