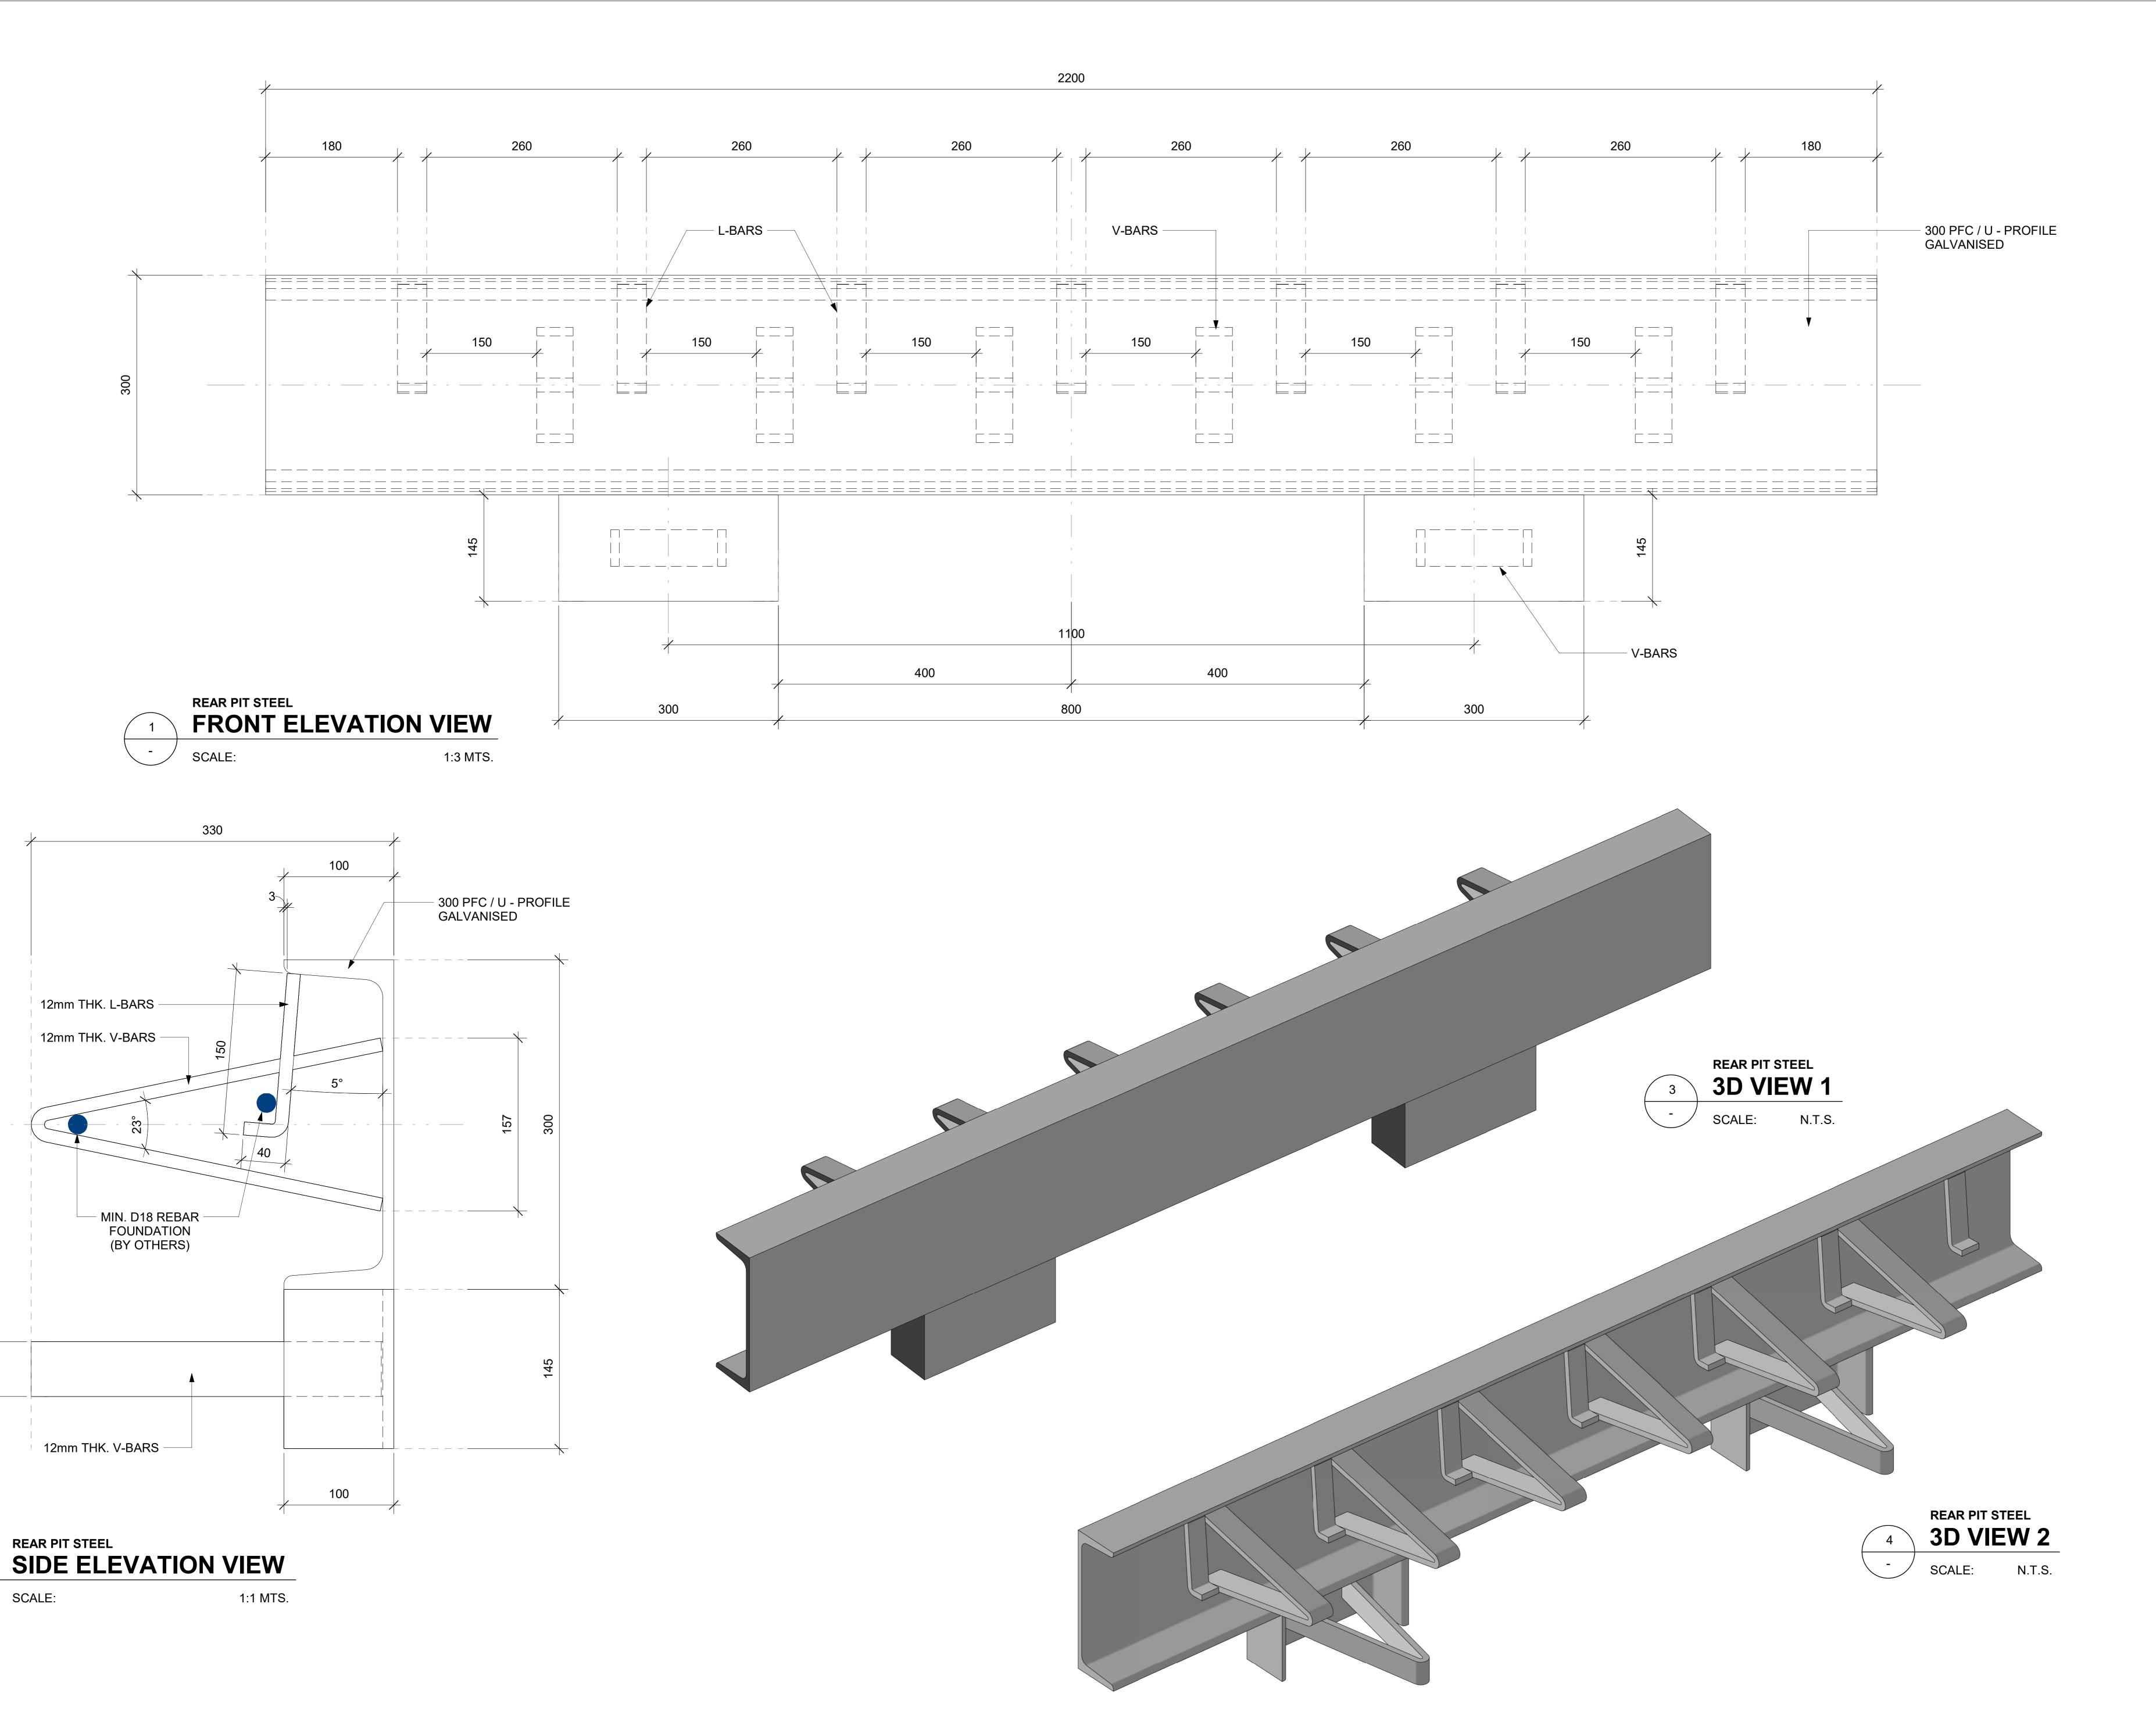

### \* <u>NOTE :</u>

- \* REAR PIT STEEL TO BE FABRICATED BY AND CAST IN BY OTHERS.
- \* HOT DIP GALVANISED FINISH
- \* FOUNDATION REQUIRED TO BE SUITABLE FOR 100 Kn / 10,000 kg MAXIMUM LOAD

| REVISIONS |             |    |             |
|-----------|-------------|----|-------------|
| REV.      | DESCRIPTION | ВҮ | DATE        |
| 0         | NEW DRAWING | JE | NOV.29,2021 |
|           |             |    |             |
|           |             |    |             |
|           |             |    |             |

# REAR PIT STEEL CHANNEL DETAIL PROJECT CLIENT:

ULTI PROJECT REFERENCE NO. :

SHEET NO.: DATE:

3 OF 4 DEC. 20, 2021

TITLE:

## FRONT PIT STEEL