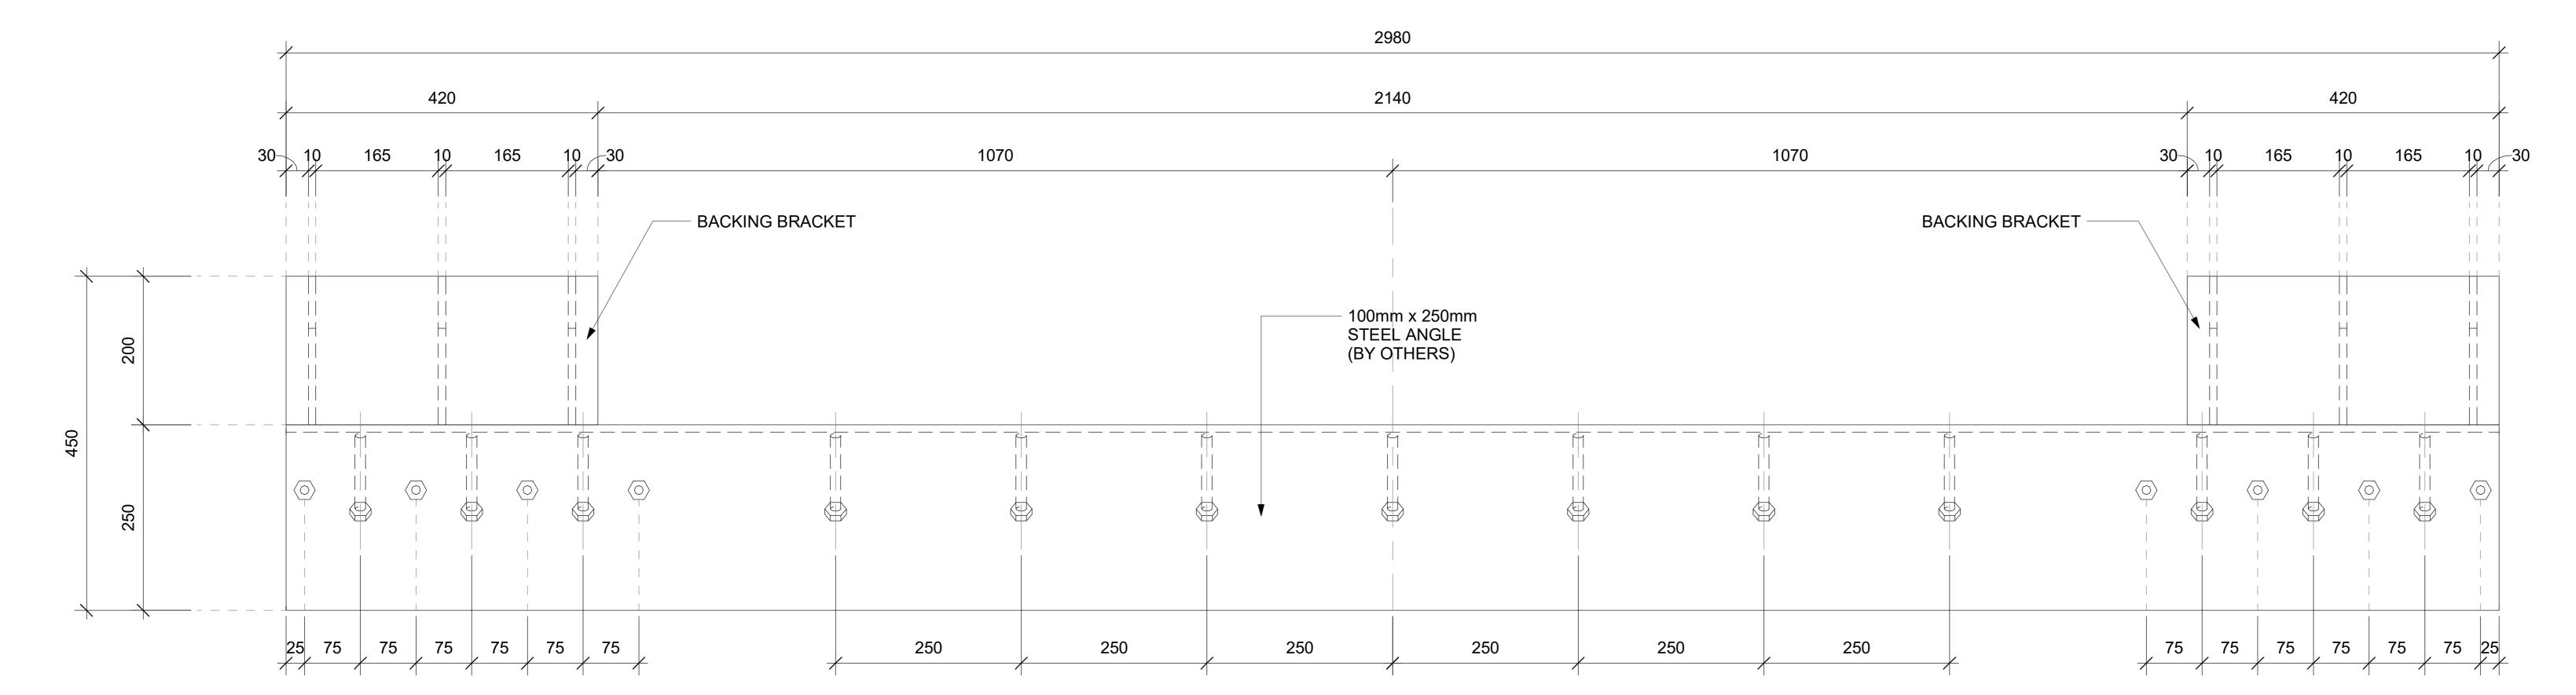

## FRONT PIT STEEL

# FRONT ELEVATION VIEW

SCALE: 1:4 MTS.

SIDE ELEVATION VIEW

1:1 MTS.

SCALE:

© Ulti Group Ltd, 2021

#### \* <u>NOTE :</u>

FRONT PIT STEEL

**3D VIEW 1** 

FRONT PIT STEEL

**3D VIEW 2** 

- \* REAR PIT STEEL TO BE FABRICATED BY AND CAST IN BY OTHERS.
- \* HOT DIP GALVANISED FINISH
- \* FOUNDATION REQUIRED TO BE SUITABLE FOR 100 Kn / 10,000 kg MAXIMUM LOAD