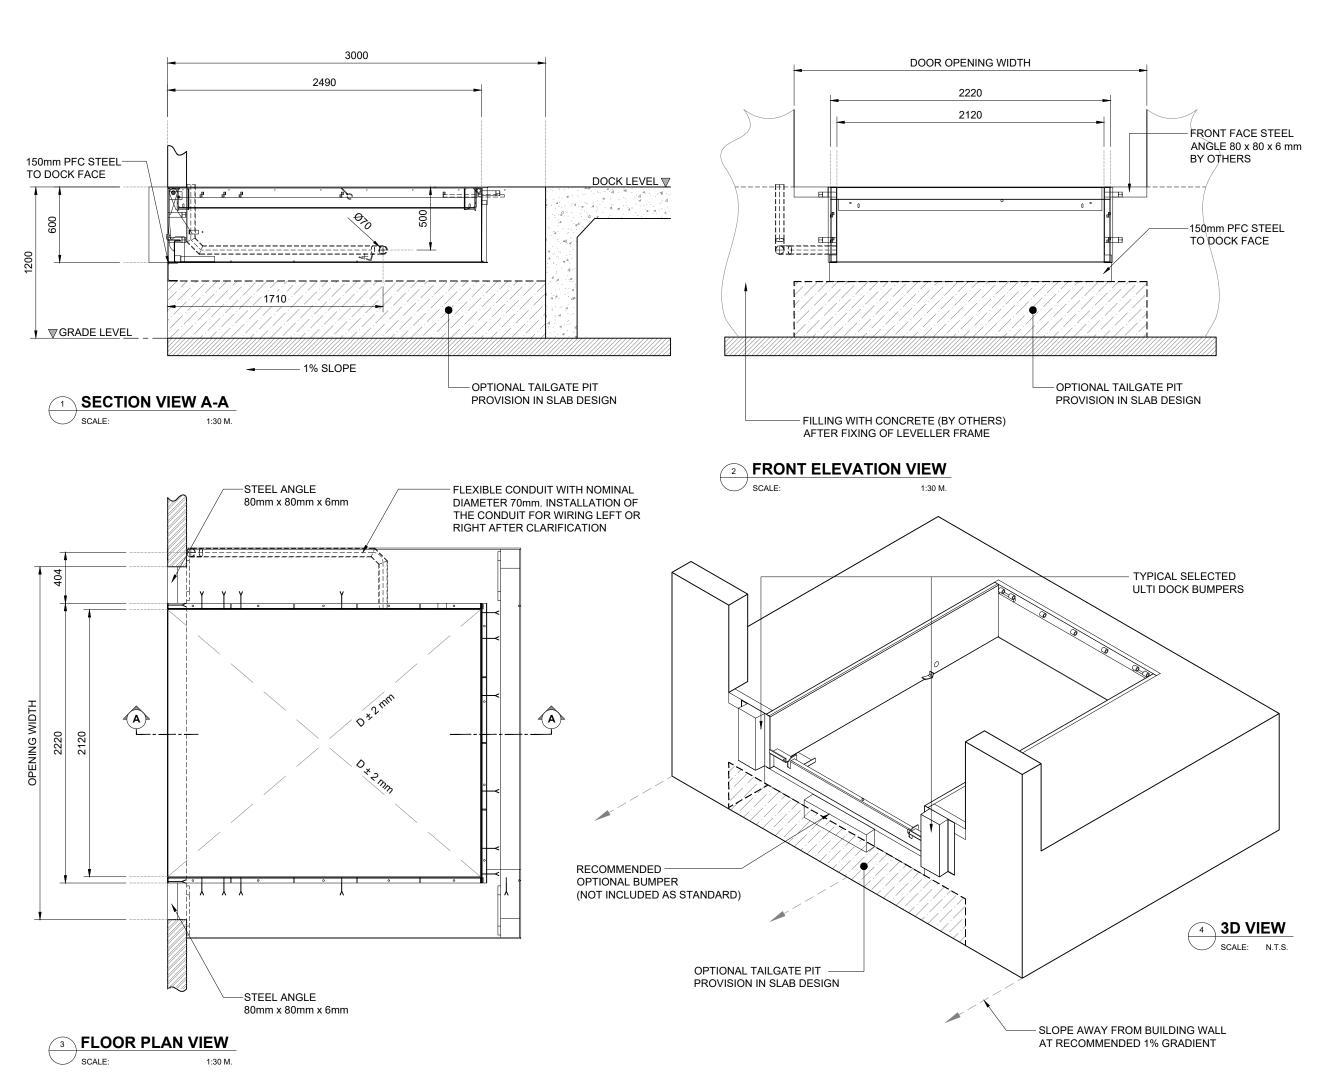

| <b>'</b> E | : | U, | ΑI | IU | פאי | : |  |
|------------|---|----|----|----|-----|---|--|
|            |   |    |    |    |     |   |  |

LEVELLER HEIGHT: 600 mm NOMINAL LENGTH: 2500 mm

NOMINAL WIDTH: 2100 mm PIT WIDTH: 2120 mm

PIT LENGTH: 2500 mm
PIT DEPTH: 600 mm

FINISH: GALVANISED STEEL

POWER SUPPLY: 3 PHASE + NEUTRAL

+ EARTH, 10 Amp RATED (BY OTHERS)