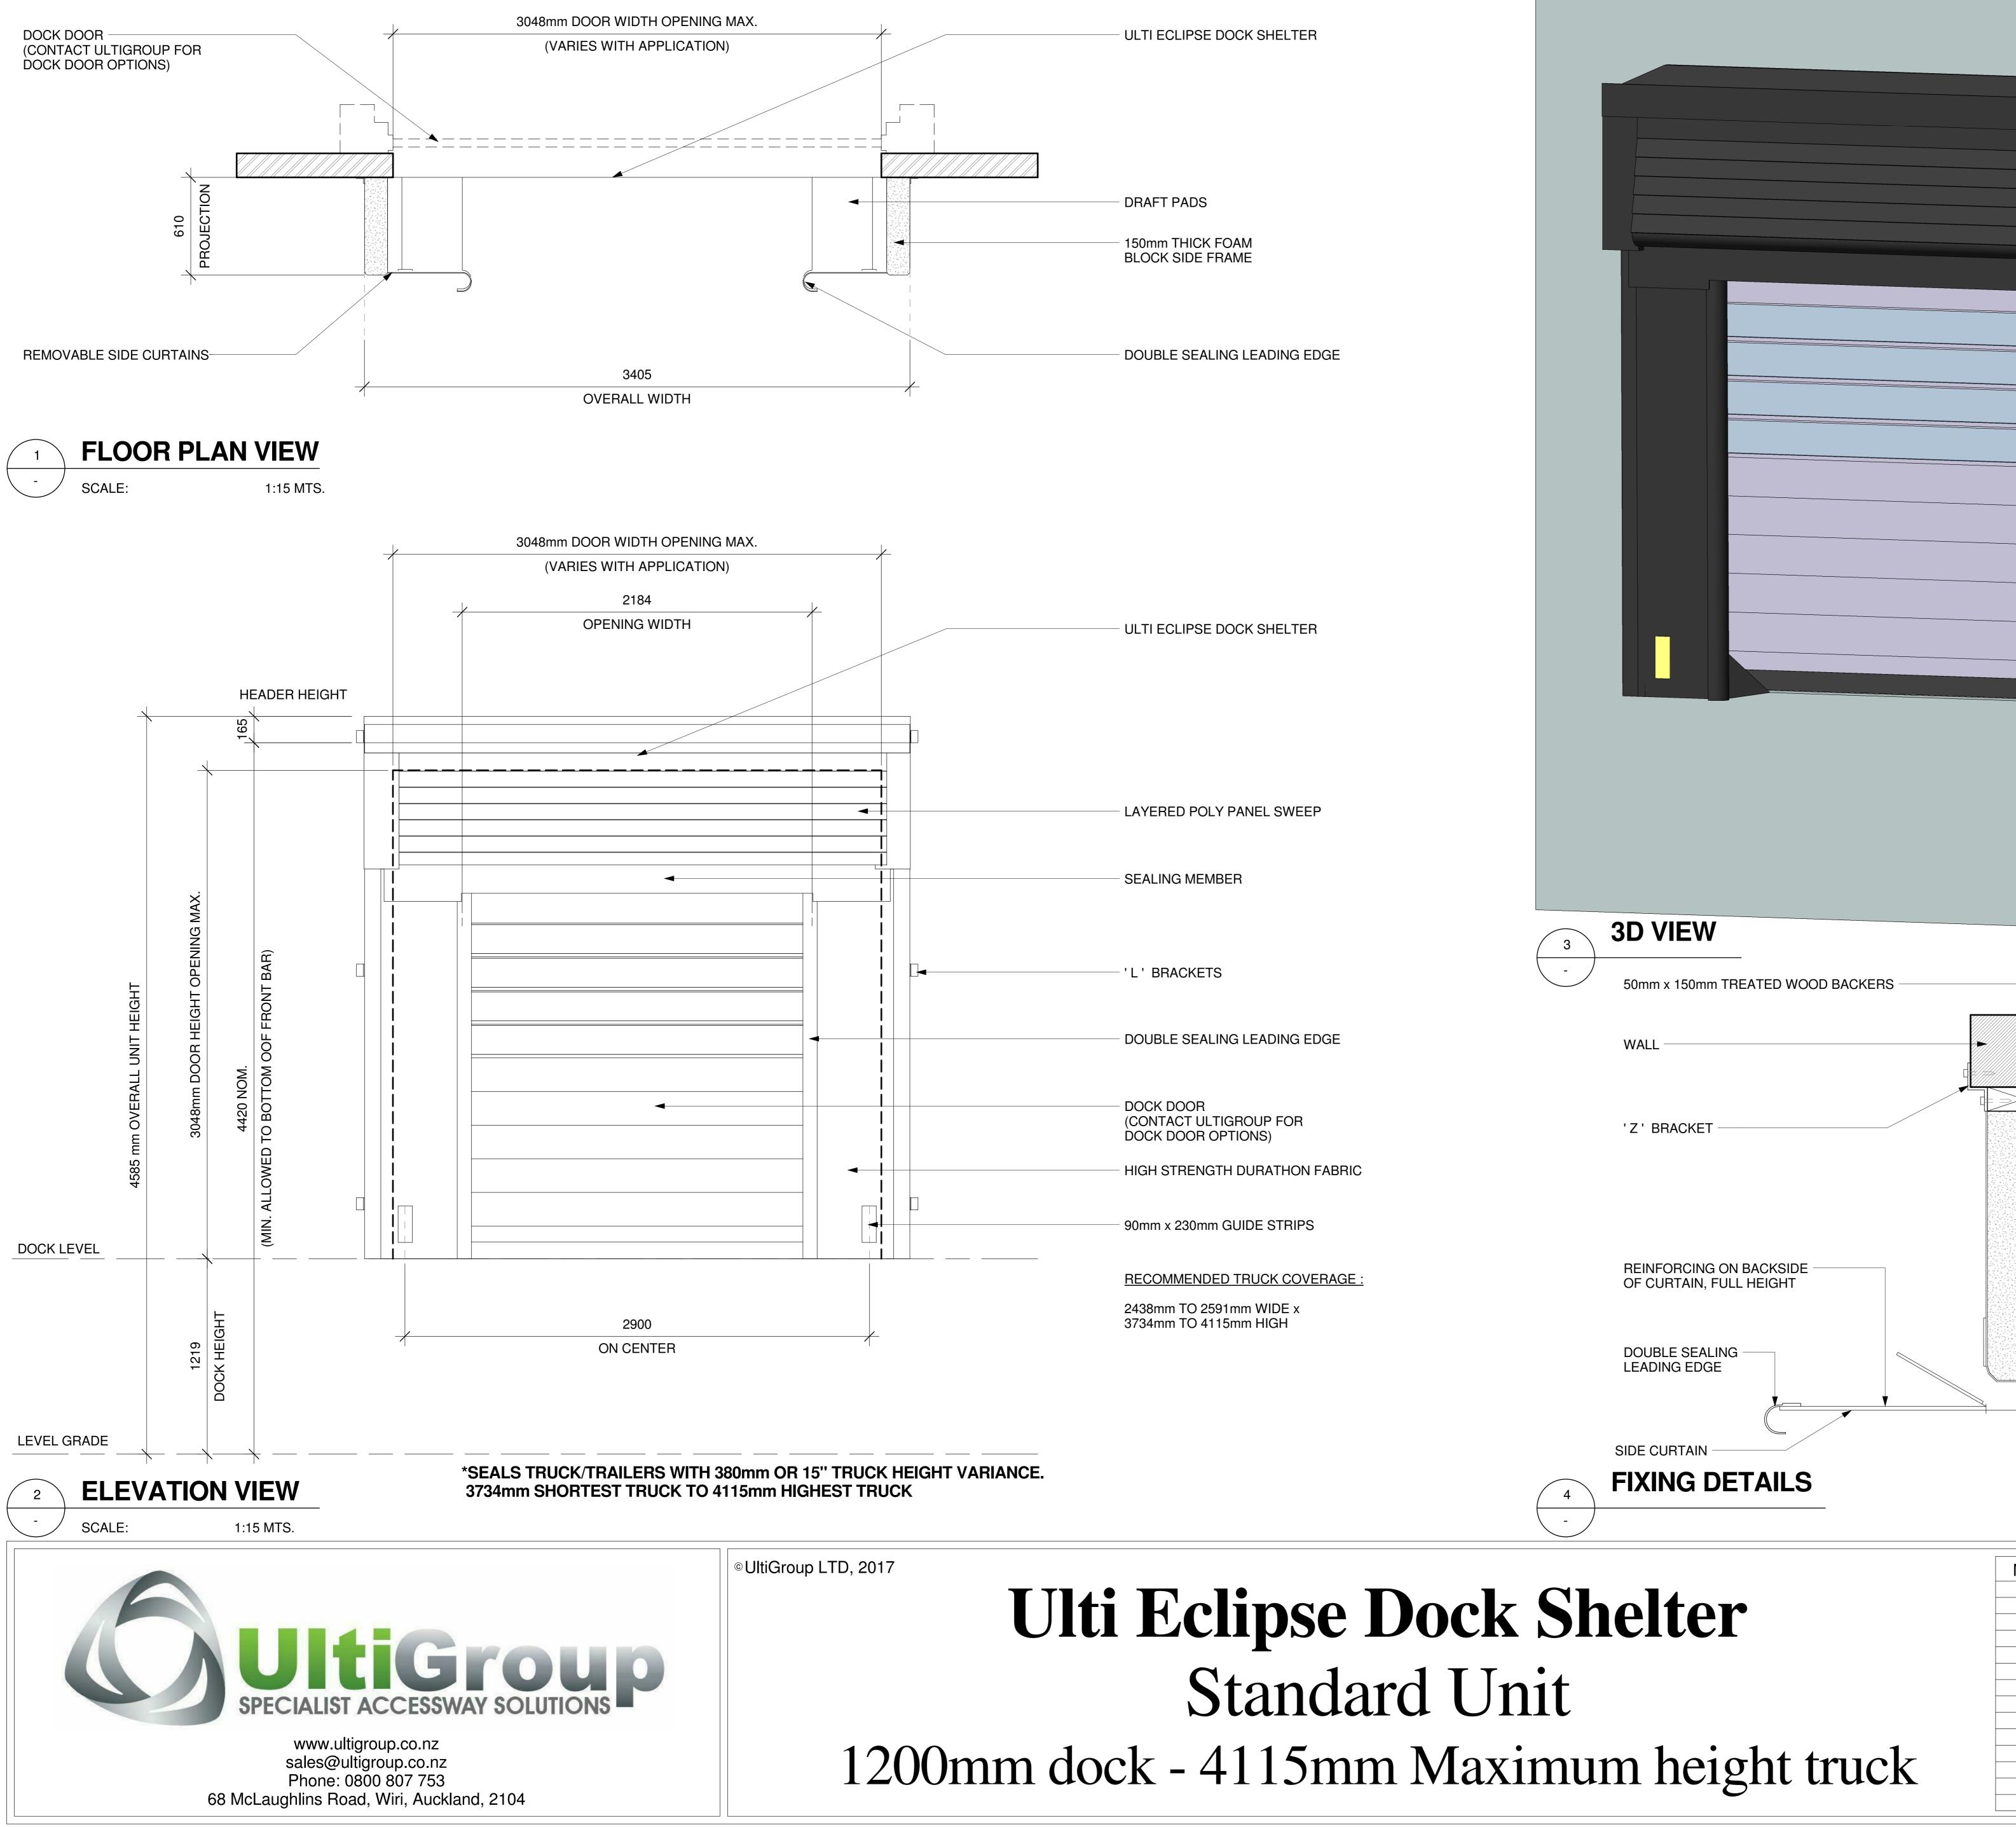

| 3 | 3D VIEW                                            |        |                                                |
|---|----------------------------------------------------|--------|------------------------------------------------|
| - | 50mm x 150mm TREATED WOOD BA                       | ACKERS |                                                |
|   | WALL                                               |        |                                                |
|   |                                                    |        | <u>/////////////////////////////////////</u>   |
|   | 'Z' BRACKET                                        |        | U ' BRACKETS<br>ALLOW 50mm CLE<br>ON EACH SIDE |
|   |                                                    |        | L-50 FOAM BLOCH                                |
|   |                                                    |        |                                                |
|   | REINFORCING ON BACKSIDE<br>OF CURTAIN, FULL HEIGHT |        | OVER FOAM BLO                                  |
|   | DOUBLE SEALING                                     |        |                                                |
|   |                                                    |        | VELCRO " FULL H<br>BOTH SIDES                  |
|   | SIDE CURTAIN                                       |        |                                                |
| 4 |                                                    |        |                                                |
|   |                                                    |        | acription Deta                                 |

| No. | Descriptio    |
|-----|---------------|
| 1   | APPROVED BY S |
|     |               |
|     |               |
|     |               |
|     |               |
|     |               |
|     |               |
|     |               |
|     |               |
|     |               |
|     |               |
|     |               |
|     |               |
|     |               |
| L   | 1             |

|          | Al         |                |                               |
|----------|------------|----------------|-------------------------------|
| ON<br>SP | 05.05.2017 |                | /IEW, ELEVATION<br>ND 3D VIEW |
|          |            | Project Number | -                             |
|          |            | Date           | 05.05.2017                    |
|          |            | Drawn By       | J.ENRIQUEZ                    |
|          |            | ECLIPS         | SESHELTER-001                 |
|          |            | Scale          | As indicated                  |

NOTE: CONTACT ULTI GROUP FOR ANY CUSTOMISATIONS AND TO DISCUSS DROJECT SPECIFIC INFORMATION

- VELCRO " FULL HEIGHT ", BOTH SIDES

OVER FOAM BLOCKS

- L-50 FOAM BLOCK

- 'L' BRACKETS ALLOW 50mm CLEARANCE ON EACH SIDE