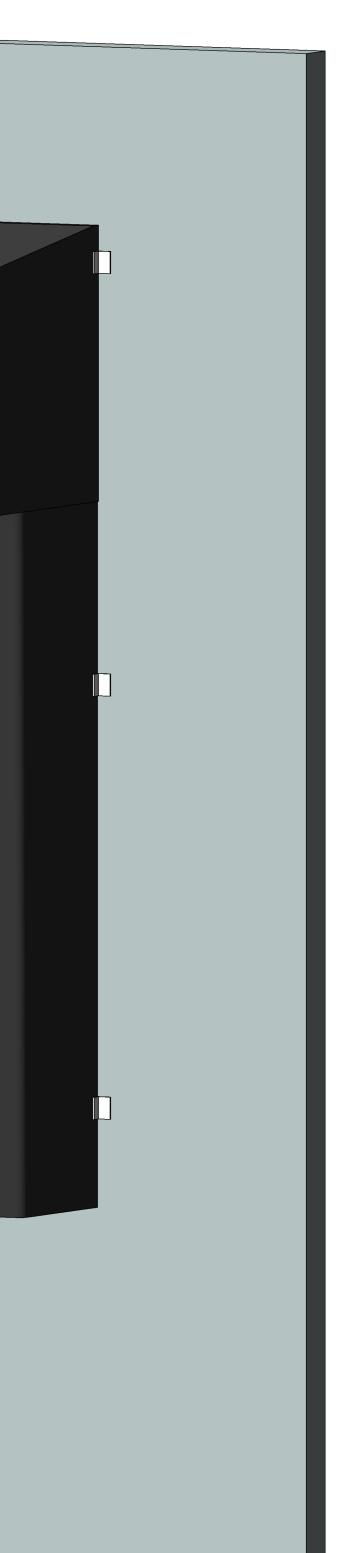

| 3 | 3D VIEW                                            |        |                                                |
|---|----------------------------------------------------|--------|------------------------------------------------|
| - | 50mm x 150mm TREATED WOOD BA                       | ACKERS |                                                |
|   | WALL                                               |        |                                                |
|   |                                                    |        | <u>/////////////////////////////////////</u>   |
|   | 'Z' BRACKET                                        |        | U ' BRACKETS<br>ALLOW 50mm CLE<br>ON EACH SIDE |
|   |                                                    |        | L-50 FOAM BLOCH                                |
|   |                                                    |        |                                                |
|   | REINFORCING ON BACKSIDE<br>OF CURTAIN, FULL HEIGHT |        | OVER FOAM BLO                                  |
|   | DOUBLE SEALING                                     |        |                                                |
|   |                                                    |        | VELCRO " FULL H<br>BOTH SIDES                  |
|   | SIDE CURTAIN                                       |        |                                                |
| 4 |                                                    |        |                                                |
|   |                                                    |        | acription Deta                                 |

NOTE: CONTACT ULTI GROUP FOR ANY CUSTOMISATIONS AND TO DISCUSS DROJECT SPECIFIC INFORMATION

- VELCRO " FULL HEIGHT ", BOTH SIDES

OVER FOAM BLOCKS

- L-50 FOAM BLOCK

- 'L' BRACKETS ALLOW 50mm CLEARANCE ON EACH SIDE