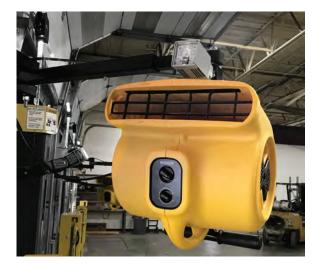

## Rite-Lite LED Dock Light

- » 18-watt Flex Neck-style dock light
- » Four different settings with visual indicators to clearly identify the current level of lighting allowing users to select the desired level of light output
- » UL, cUL listed and CE certified
- » Impact-resistant head (no glass)
- » Optional Motion Sensing Technology senses when a forklift or person is leaving a trailer and automatically dims the light to 25% output, restoring to full power after a few seconds.