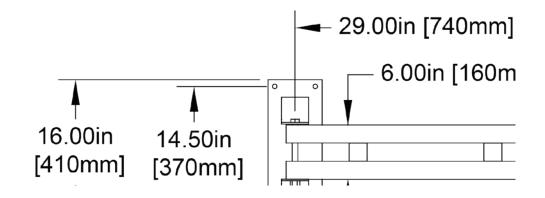

### Construction

- » Yellow polypropylene copolymer housing
- » T-style handle for easy vertical or horizontal adjustment
- » Mounting bracket and arm swivels to service two loading dock openings
- » Optional adjustable mounting bracket allows the unit to move up to 19" for ideal positioning in the trailer

#### 3. Bracket:

Standard Wall Bracket Adjustable Height Wall Bracket

Shown with Optional Adjustable Height Wall Bracket

105 Glover Road, Hawera, 4610 PO Box 340, Hawera, 4640

CALL FREE NZ EMAIL WEBSITE 0800 807 753 sales@ultigroup.co.nz ultigroup.co.nz