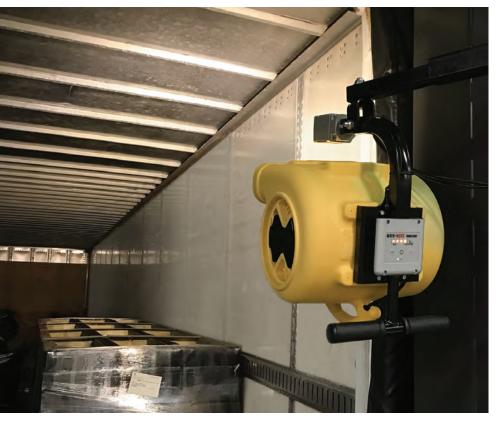

# CoolMan® 2800 Trailer Fan with Rite-Lite™ LED Dock Light

Increase worker comfort and productivity by controlling temperatures inside a trailer.

Image shown with optional Rite-Lite LED Dock Light

### Construction

- » Yellow polypropylene copolymer housing
- » T-style handle for easy vertical or horizontal adjustment
- » Mounting bracket and arm swivels to service two loading dock openings
- » Optional adjustable mounting bracket allows the unit to move up to 19" for ideal positioning in the trailer