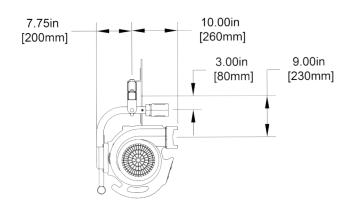

### Construction

- » Yellow polypropylene copolymer housing
- » T-style handle for easy vertical or horizontal adjustment
- » Mounting bracket and arm swivels to service two loading dock openings
- » Optional adjustable mounting bracket allows the unit to move up to 19" for ideal positioning in the trailer

## Rite-Lite LED Dock Light

- » 18-watt Flex Neck-style dock light
- » Four different settings with visual indicators to clearly identify the current level of lighting allowing users to select the desired level of light output
- » UL, cUL listed and CE certified
- » Impact-resistant head (no glass)
- » Optional Motion Sensing Technology senses when a forklift or person is leaving a trailer and automatically dims the light to 25% output, restoring to full power after a few seconds.