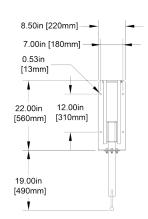

### Construction

- » Yellow polypropylene copolymer housing
- » T-style handle for easy vertical or horizontal adjustment
- » Mounting bracket and arm swivels to service two loading dock openings
- » Optional adjustable mounting bracket allows the unit to move up to 19" for ideal positioning in the trailer