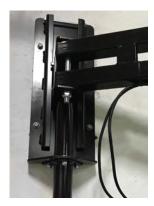

### Construction

- » Yellow polypropylene copolymer housing
- » T-style handle for easy vertical or horizontal adjustment
- » Mounting bracket and arm swivels to service two loading dock openings
- » Optional adjustable mounting bracket allows the unit to move up to 19" for ideal positioning in the trailer

#### 3. Bracket:

Standard Wall Bracket Adjustable Height Wall Bracket

Shown with Optional Adjustable Height Wall Bracket

105 Glover Road, Hawera, 4610 PO Box 340, Hawera, 4640

CALL FREE NZ EMAIL WEBSITE 0800 807 753 sales@ultigroup.co.nz ultigroup.co.nz