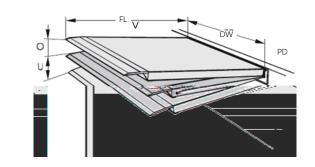

#### **STANDARD DIMENSIONS**

| Leveller Width        | DW     | 2100mm | Max Above Dock<br>Service | 0  | up to 300mm                                                          |
|-----------------------|--------|--------|---------------------------|----|----------------------------------------------------------------------|
| Leveller Length       | DL     | 2500mm |                           | PD | 500mm                                                                |
| Telescopic Lip Length | $\vee$ | 485mm  | Max Below Dock            | U  | up to 200mm                                                          |
|                       | FL     | 3485mm | Service                   |    | (450mm PD)<br>up to 170mm<br>(400mm PD)<br>up to 300mm<br>(500mm PD) |

\*Non-standard dimensions available for special projects to allow for custom sizing for unique requirements.