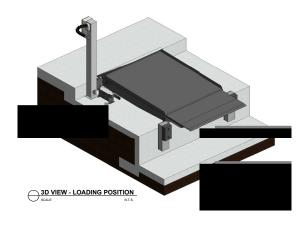

### **Product Application**

The Ulti Vertical Telescopic Dock leveller is designed especially for cold chain applications where the truck/container doors can be opened into the building after docking. It is also ideally suited for applications where a wide range of truck heights are needing to be serviced due to the combined length option of the unit and lip. The telescopic lip allows for full control over end loading requirements as the lip can be extended onto the rear of the truck even of the load is right to the rear doors. If the 1000mm lip is utilized the dock can be also designed to safely service containers that may be sitting up to 500mm in from the rear of the trailer.