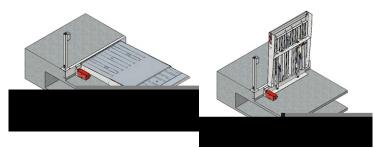

### **Product Application**

The Ulti Vertical Telescopic Dock leveller is designed especially for cold chain applications where the truck/container doors can be opened into the building after docking. It is also ideally suited for applications where a wide range of truck heights are needing to be serviced due to the combined length option of the unit and lip. The telescopic lip allows for full control over end loading requirements as the lip can be extended onto the rear of the truck even of the load is right to the rear doors. If the 1000mm lip is utilized the dock can be also designed to safely service containers that may be sitting up to 500mm in from the rear of the trailer.