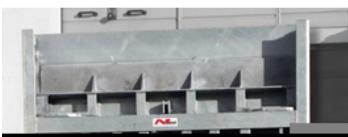

# Ulti Vertical Telescopic Dock Leveller Type SOHV-10

### **Product Application**

The Ulti Vertical Telescopic Dock leveller is designed especially for cold chain applications where the truck/container doors can be opened into the building after docking. It is also ideally suited for applications where a wide range of truck heights are needing to be serviced due to the combined length option of the unit and lip. The telescopic lip allows for full control over end loading requirements as the lip can be extended onto the rear of the truck even of the load is right to the rear doors. If the 1000mm lip is utilized the dock can be also designed to safely service containers that may be sitting up to 500mm in from the rear of the trailer.