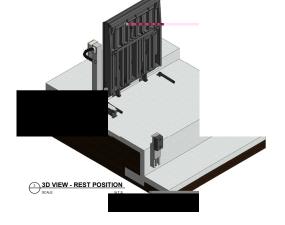

### **Product Application**

The Ulti Vertical Telescopic Dock leveller is designed especially for cold chain applications where the truck/container doors can be opened into the building after docking. It is also ideally suited for applications where a wide range of truck heights are needing to be serviced due to the combined length option of the unit and lip. The telescopic lip allows for full control over end loading requirements as the lip can be extended onto the rear of the truck even of the load is right to the rear doors. If the 1000mm lip is utilized the dock can be also designed to safely service containers that may be sitting up to 500mm in from the rear of the trailer.