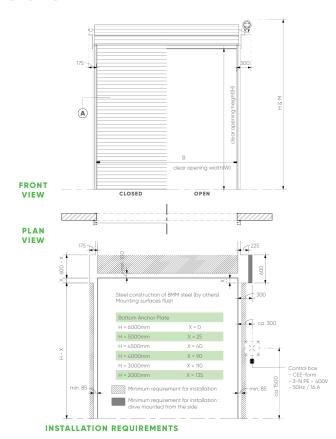

#### SPACE REQUIREMENTS

#### minimum clearances

| Headroom   | 680 mm |
|------------|--------|
| Side Room  | 170 mm |
| Motor Side | 280 mm |

# **DIMENSIONS**