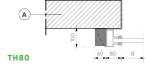

#### SPACE REQUIREMENTS

#### minimum clearances

| Headroom   | 680 mm |
|------------|--------|
| Side Room  | 170 mm |
| Motor Side | 280 mm |