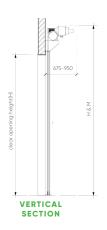

#### SPACE REQUIREMENTS

#### minimum clearances

| Headroom   | 680 mm |
|------------|--------|
| Side Room  | 170 mm |
| Motor Side | 280 mm |

# **DIMENSIONS**