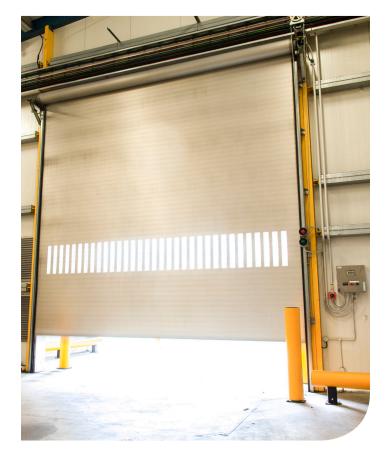

# HIGH SPEED ALUMINIUM ROLLER SHUTTER DOOR

A combination of strength, speed, great insulation and tight security complete this one-door system – an economical option for all exterior applications, with quality aesthetics.

#### **One Door System**

No need for a fast acting door as well as a secure roller shutter door, this door covers speed, strength and security, combining to cover all the features you need in a doorway.

# **Speed**

Moving at about three times the speed of your conventional roller shutter door, the chance of accidental impact from traffic moving through the doorway is reduced, and cycle times are reduced therefore meaning the work environment is maintained.