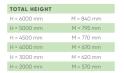

# **TECHNICAL SPECIFICATIONS**

| Application   | Internal/External                  |
|---------------|------------------------------------|
| Maximum Size  | 5000mm x 5000mm                    |
| Opening Speed | .7 m/sec(standard) 1 m/sec.(alu R) |
| Closing Speed | .2(standard) 0.5 m/sec.(alu R)     |

# **DIMENSIONS**