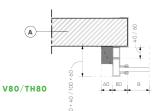

#### SPACE REQUIREMENTS

#### minimum clearances

| Headroom   | 680 mm |
|------------|--------|
| Side Room  | 170 mm |
| Motor Side | 280 mm |